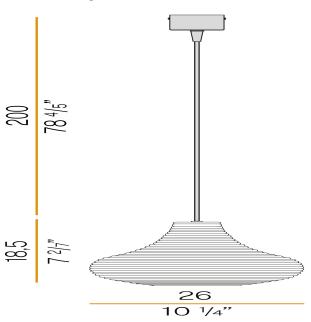

|
| COLOUR TOLLERANCES       | SDCM <6                                                                    |
| PACKING DIMENSIONS (CM)  | 0,0 × 0,0 × 0,0                                                            |

# CE ERE 🗵 🔅



mat brass/steel diffuser





Suspension lighting fixture for interiors, with direct and indirect light emission. Rough aluminium structure.

Diffuser in blown glass with white, crystal, steel, amber, bronze, to bacco or green ribbing finish.

Turned pickled sheet metal closing disk in black or mat brass polyacrylic paint. 2,2m (86,6") long suspension and power cable in PVC with black fabric covering. Power canopy with galvanized sheet metal ceiling bracket and pickled sheet metal covering in black or mat brass polyacrylic paint.

#### **Technical drawing**