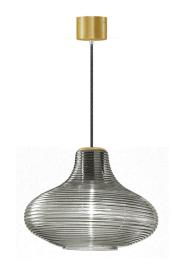

# CE ERE 🗵 🔅

mat brass/steel diffuser

Suspension lighting fixture for interiors, with direct and indirect light emission. Rough aluminium structure.

Diffuser in blown glass with white, crystal, steel, amber, bronze, to bacco or green ribbing finish.

Turned pickled sheet metal closing disk in black or mat brass polyacrylic paint. 2,2m (86,6") long suspension and power cable in PVC with black fabric covering. Power canopy with galvanized sheet metal ceiling bracket and pickled sheet metal covering in black or mat brass polyacrylic paint.